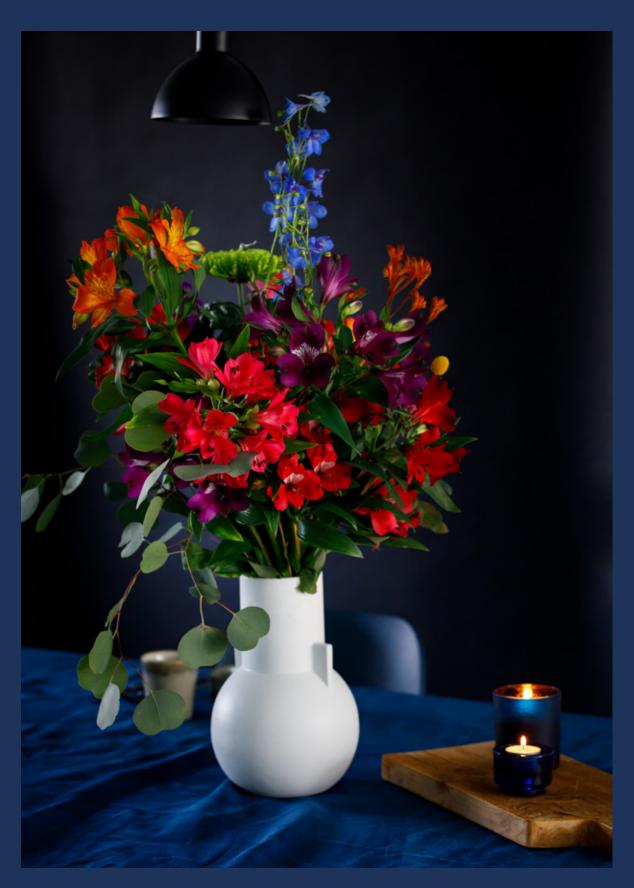

ALSTRO NATURE

ALSTRO SPECIAL

A SYMBOL OF TIMELESS LUXURY, WITH A STRONG AND HIGH-QUALITY PRESENCE. ABSOLUTE PERFECTION.

"Pure refined Alstroemerias, perfect for the most prestigious moments. A symbol of timeless luxury, with a strong and high-quality presence. Absolute perfection."

Our Alstro Lux is characterized by its heavy stems and many flower buds (at least 4). Our new varieties are all part of the Lux line. Her weight is always at least 60 grams. A real quality flower for the high-end florist.

"Alstroemerias for a touch of authenticity in every bouquet. Perfect for daily use, always accessible and elegant, for optimal refinement."

Alstro Elegance is the perfect flower for use as a mono bunch with a great price-quality ratio. These alstroemerias also contain at least 4 flower buds and are guaranteed to weigh between 45 and 60 grams. This makes it a nice, sturdy flower to work with.

The alstroemeria is often known as a commonly used flower in bouquets. Partly due to its green leaves and many flower buds, it adds volume to a bouquet. The Alstro Nature is perfect for these types of bouquets or in small low vases. With at least 3 flower buds there is always experience in the vase, the alstroemeria is therefore extremely suitable as a sustainable, usable flower.

"Exclusive Alstroemerias for extraordinary moments. A choice for pure exclusivity, with an open and blooming beauty that enriches the moment."

For event work, wedding bouquets and funeral arrangements it is important to use open flowers. Tesselaar Alstroemeria is therefore launching the Alstro Special line. We allow the flowers to open on the crop, so that they can absorb their valuable nutrients for a longer period of time. These flowers are specially harvested on order. They have a shelf life of at least 10 days and have more intense colors. On request they can also be defoliated, so that the flowers can be processed immediately. The Alstro Special offer is visible on Floriday.