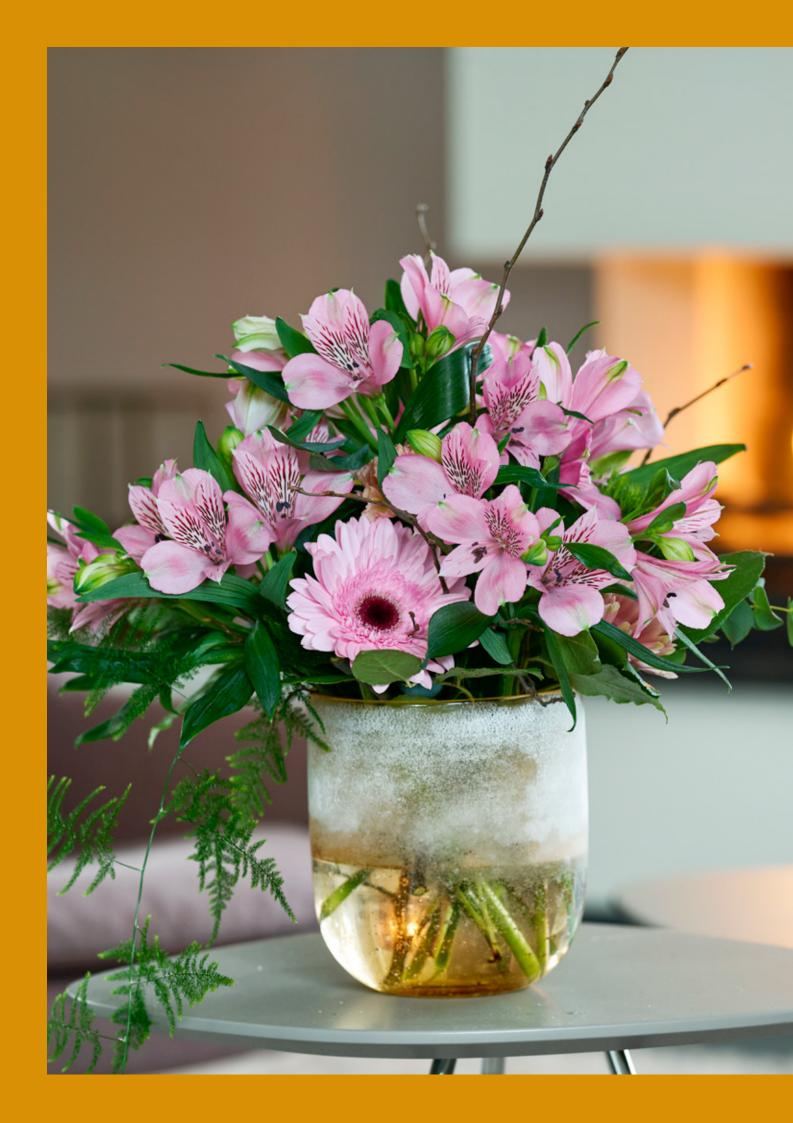

The alstroemeria is often known as a commonly used flower in bouquets. Partly due to its green leaves and many flower buds, it adds volume to a bouquet. The Alstro Nature is perfect for these types of bouquets or in small low vases. With at least 3 flower buds there is always experience in the vase, the alstroemeria is therefore extremely suitable as a sustainable, usable flower.