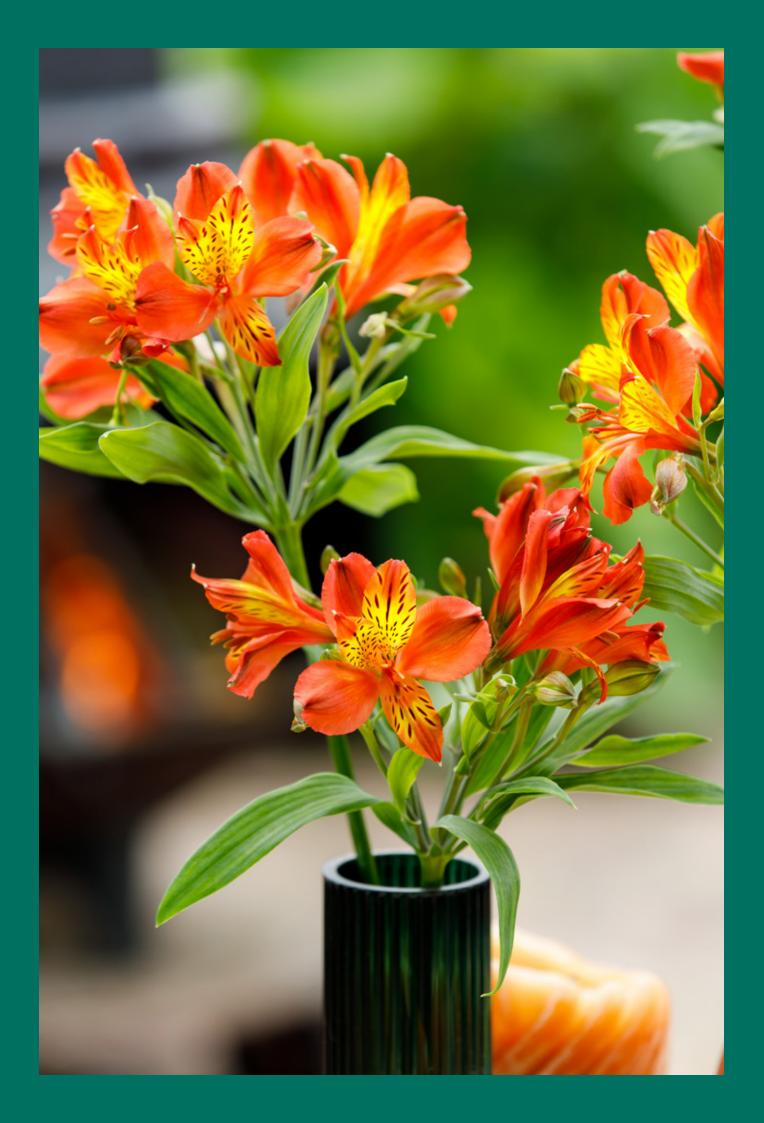

The alstroemeria is often known as a commonly used flower in bouquets. Partly due to its green leaves and many flower buds, it adds volume to a bouquet. The Alstro Nature is perfect for these types of bouquets or in small low vases. With at least 3 flower buds there is always experience in the vase, the alstroemeria is therefore extremely suitable as a sustainable, usable flower.

Species in this segment:

Estee, Mistral, Elegance, Cinnamon, Forza, Tara, Noize, Rome, Carline, Virginia, Nirvana, Wonder Sweet

PURE EXCLUSIVITY, WITH AN OPEN AND BLOOMING BEAUTY THAT ENRICHES SPECIAL MOMENTS.