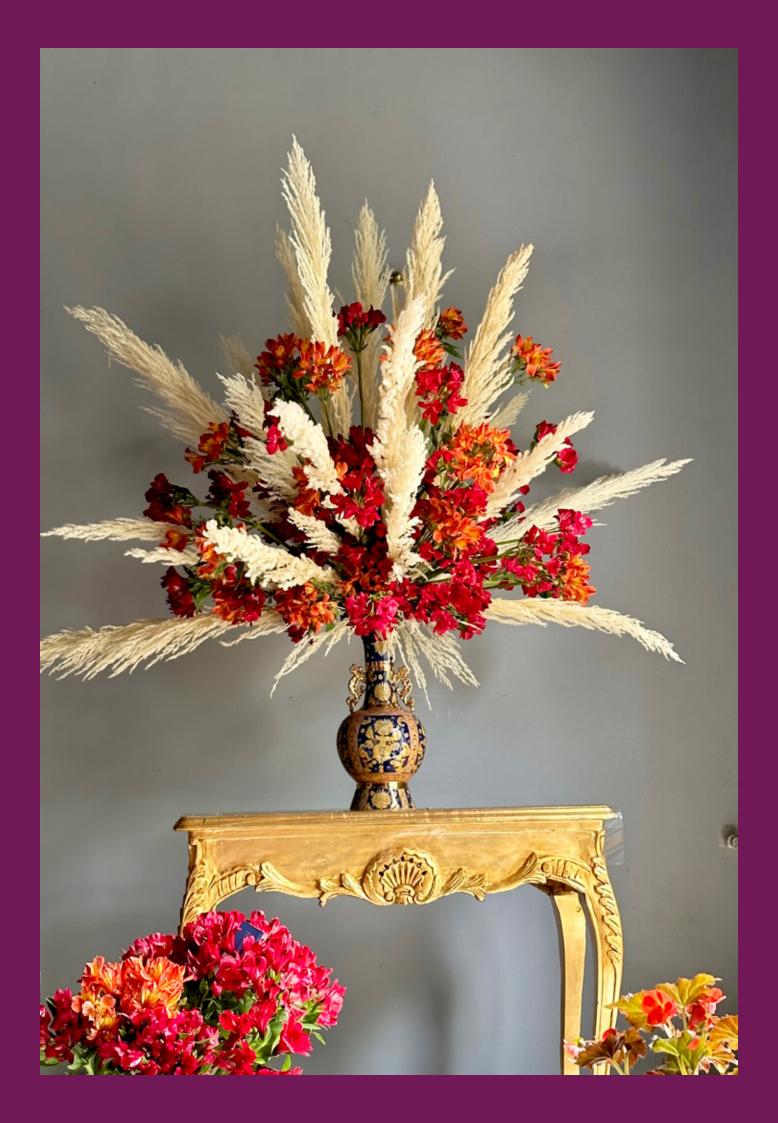

ALSTRO NATURE

ALSTRO SPECIAL

A SYMBOL OF TIMELESS LUXURY, WITH A STRONG AND HIGH-QUALITY PRESENCE. ABSOLUTE PERFECTION.

"Pure refined Alstroemerias, perfect for the most prestigious moments. A symbol of timeless luxury, with a strong and high-quality presence. Absolute perfection."

Our Alstro Lux is characterized by its heavy stems and many flower buds (at least 4). Our new varieties are all part of the Lux line. Her weight is always at least 60 grams. A real quality flower for the high-end florist.

Species in this segment:

Estee, Elegance, Bubblicious, Cinnamon, Forza, Maracana, Stephanie, Tara, Noize, Panorama, Rome, Carline, Wonder Sweet

ONE THAT FITS EVERY OCCASION, ALWAYS ACCESSIBLE AND ELEGANT, FOR OPTIMAL REFINEMENT.