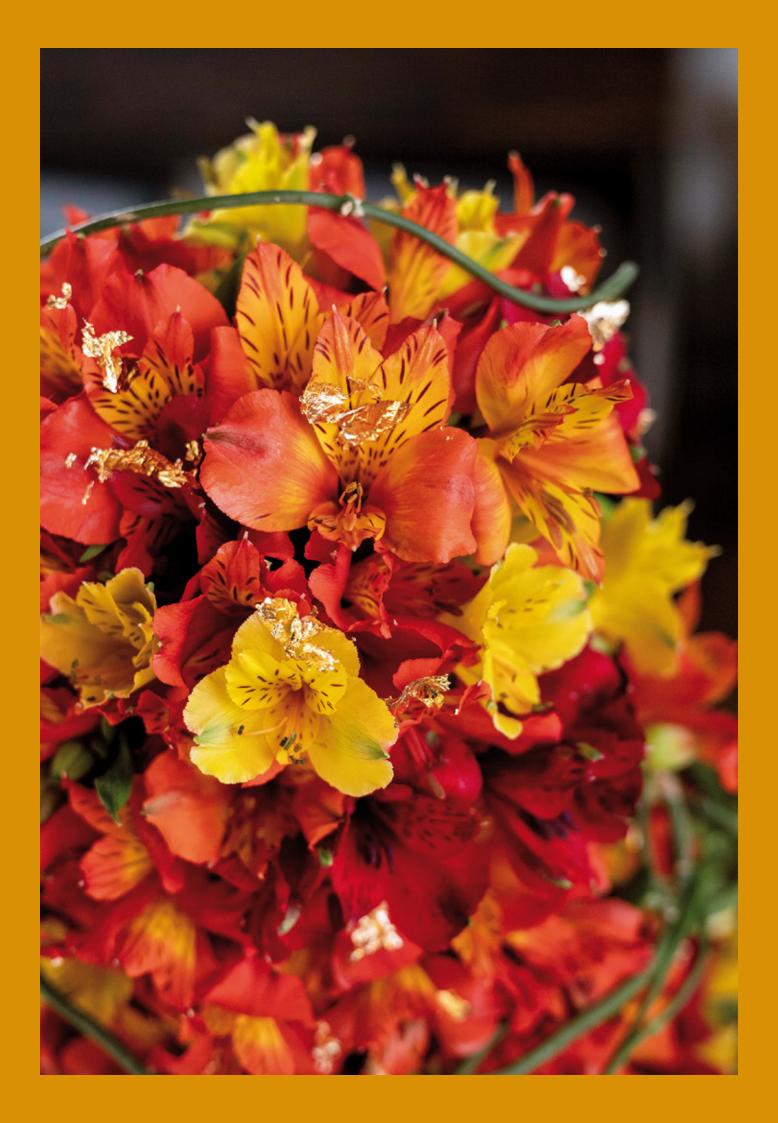

"Exclusive Alstroemerias for extraordinary moments. A choice for pure exclusivity, with an open and blooming beauty that enriches the moment."

For event work, wedding bouquets and funeral arrangements it is important to use open flowers. Tesselaar Alstroemeria is therefore launching the Alstro Special line. We allow the flowers to open on the crop, so that they can absorb their valuable nutrients for a longer period of time. These flowers are specially harvested on order. They have a shelf life of at least 10 days and have more intense colors. On request they can also be defoliated, so that the flowers can be processed immediately. The Alstro Special offer is visible on Floriday.