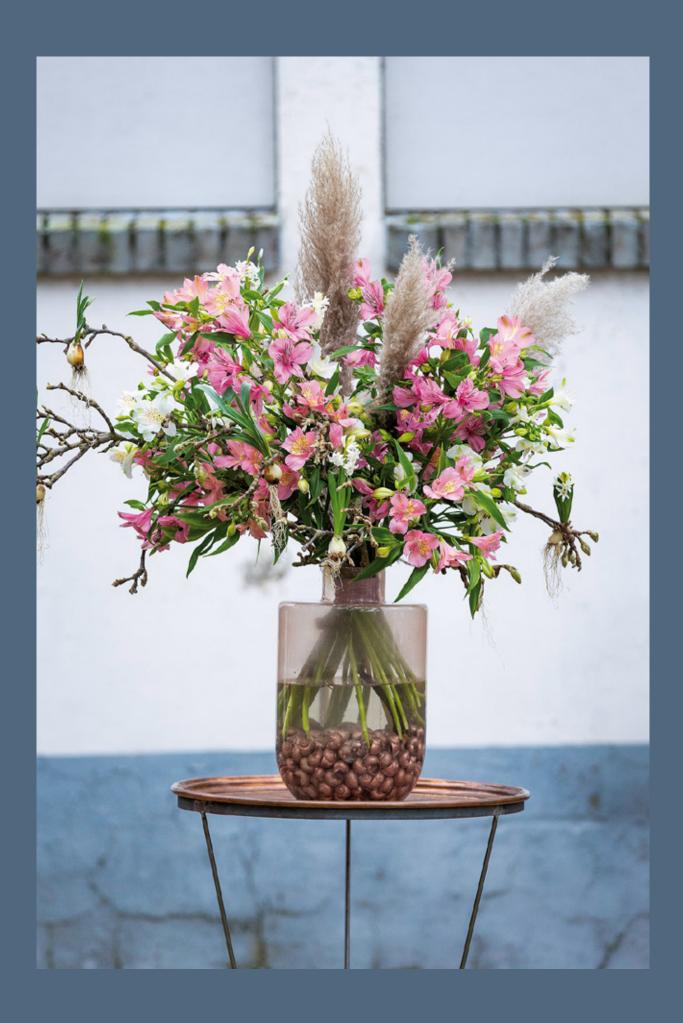

"Alstroemerias for a touch of authenticity in every bouquet. Perfect for daily use, always accessible and elegant, for optimal refinement."

Alstro Elegance is the perfect flower for use as a mono bunch with a great price-quality ratio. These alstroemerias also contain at least 4 flower buds and are guaranteed to weigh between 45 and 60 grams. This makes it a nice, sturdy flower to work with.