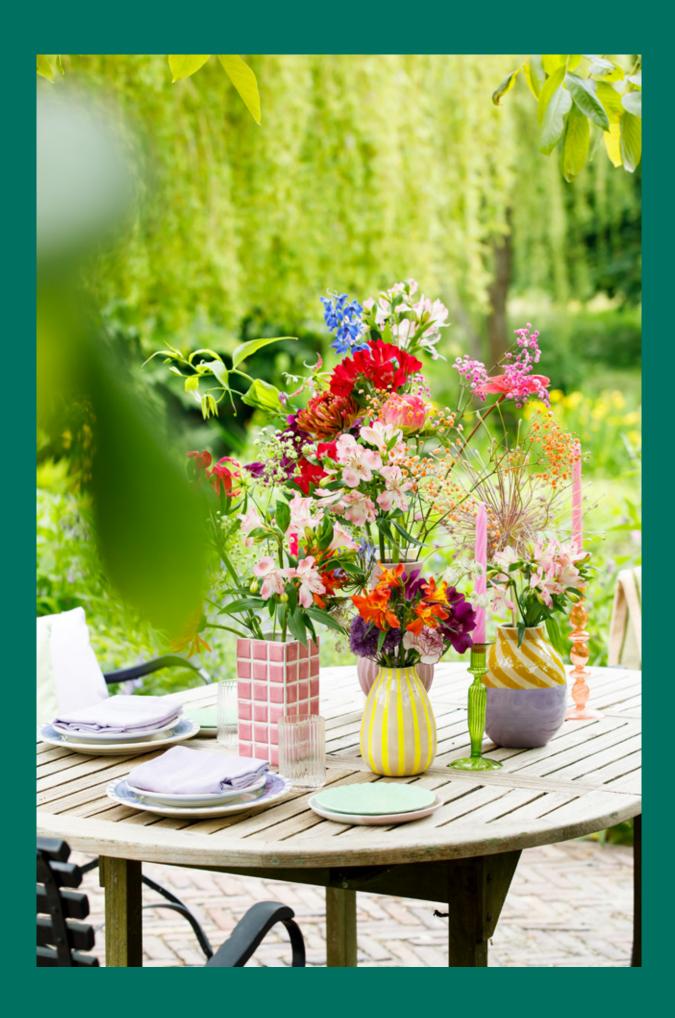

The alstroemeria is often known as a commonly used flower in bouquets. Partly due to its green leaves and many flower buds, it adds volume to a bouquet. The Alstro Nature is perfect for these types of bouquets or in small low vases. With at least 3 flower buds there is always experience in the vase, the alstroemeria is therefore extremely suitable as a sustainable, usable flower.

"Exclusive Alstroemerias for extraordinary moments. A choice for pure exclusivity, with an open and blooming beauty that enriches the moment."

For event work, wedding bouquets and funeral arrangements it is important to use open flowers. Tesselaar Alstroemeria is therefore launching the Alstro Special line. We allow the flowers to open on the crop, so that they can absorb their valuable nutrients for a longer period of time. These flowers are specially harvested on order. They have a shelf life of at least 10 days and have more intense colors. On request they can also be defoliated, so that the flowers can be processed immediately. The Alstro Special offer is visible on Floriday.