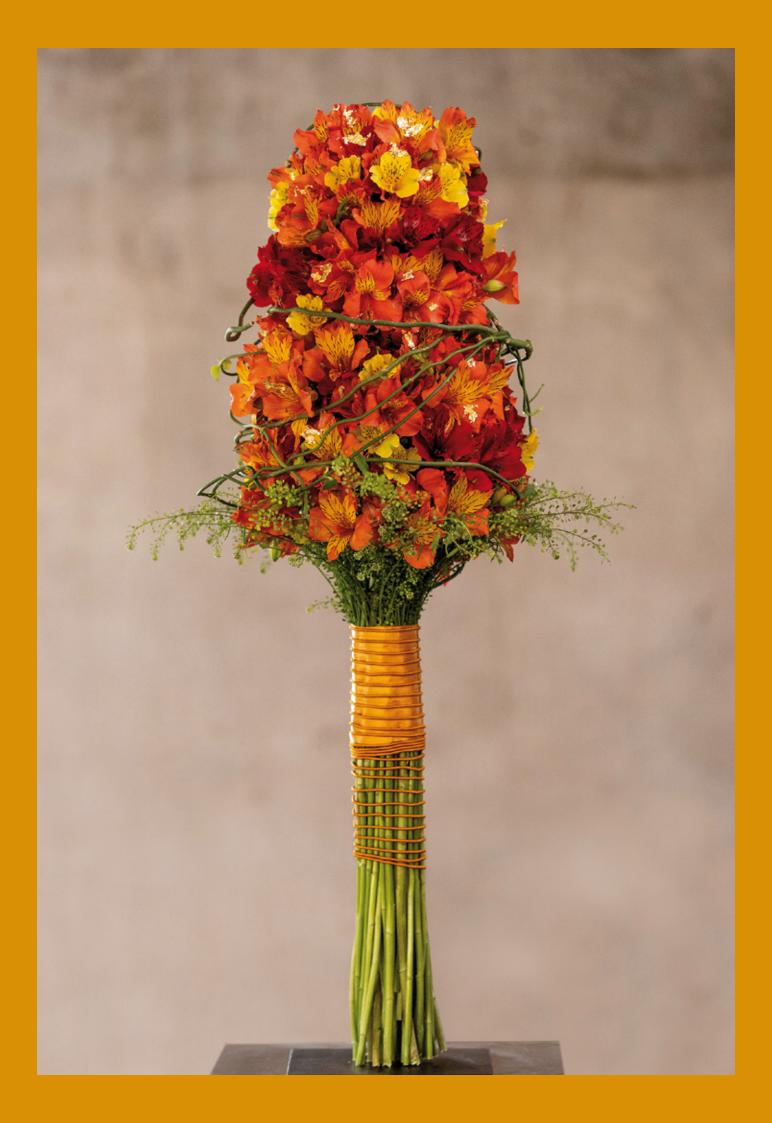

"Exclusive Alstroemerias for extraordinary moments. A choice for pure exclusivity, with an open and blooming beauty that enriches the moment."

For event work, wedding bouquets and funeral arrangements it is important to use open flowers. Tesselaar Alstroemeria is therefore launching the Alstro Special line. We allow the flowers to open on the crop, so that they can absorb their valuable nutrients for a longer period of time. These flowers are specially harvested on order. They have a shelf life of at least 10 days and have more intense colors. On request they can also be defoliated, so that the flowers can be processed immediately. The Alstro Special offer is visible on Floriday.