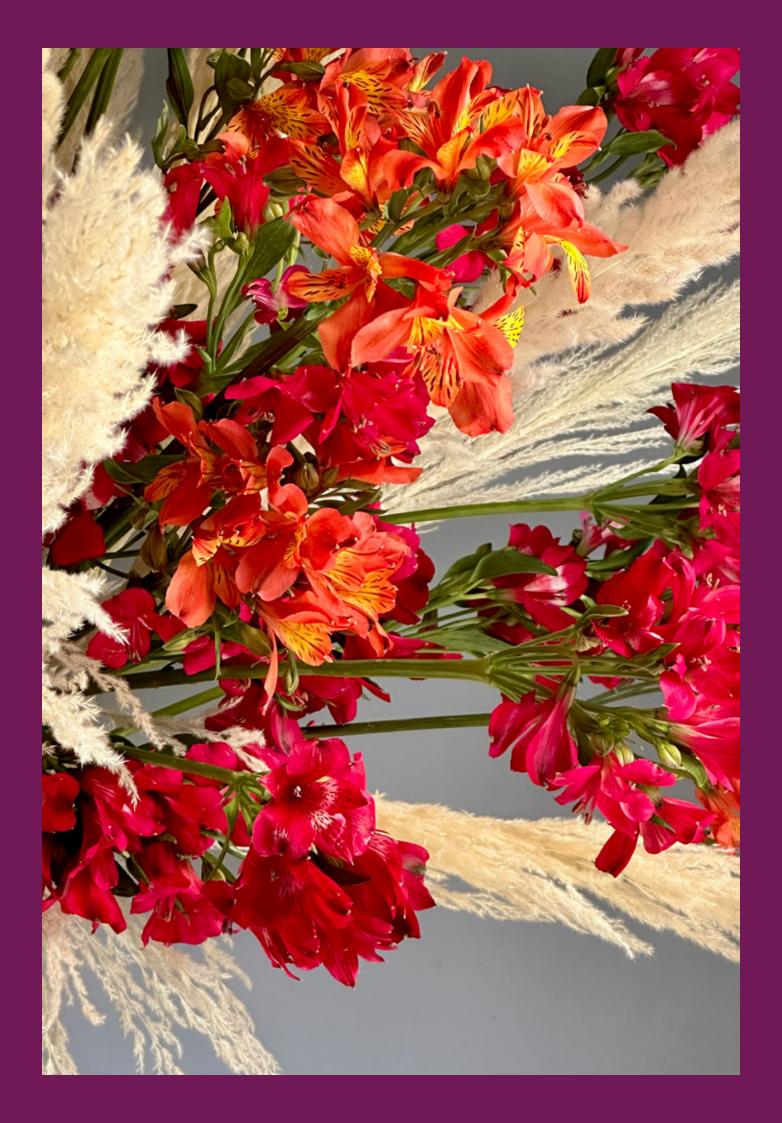

"Alstroemerias for a touch of authenticity in every bouquet. Perfect for daily use, always accessible and elegant, for optimal refinement."

Alstro Elegance is the perfect flower for use as a mono bunch with a great price-quality ratio. These alstroemerias also contain at least 4 flower buds and are guaranteed to weigh between 45 and 60 grams. This makes it a nice, sturdy flower to work with.

Species in this segment:

Estee, Mistral, Elegance, Bubblicious, Cinnamon, Tara, Noize, Panorama, Rome, Virginia, Nirvana, Wonder Sweet

PERFECT FOR DAILY USE, WITH A NATURAL AND SPIRITED APPEARANCE.

"Our standard, high-quality Alstroemerias for every occasion. Quality that fits every event, with a natural and spirited appearance."