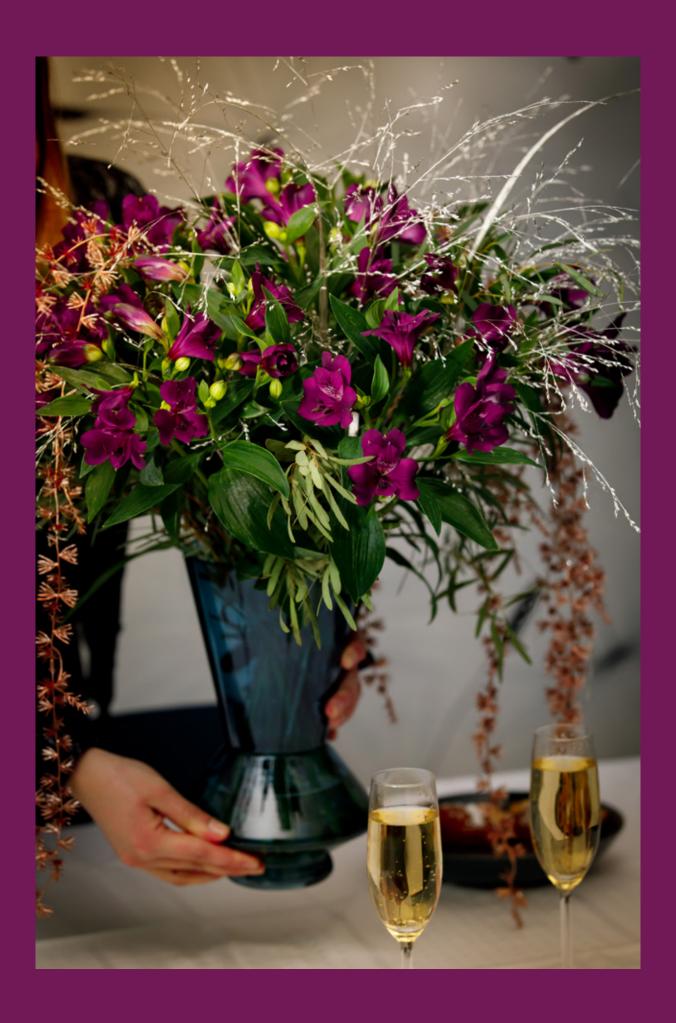

"Exclusive Alstroemerias for extraordinary moments. A choice for pure exclusivity, with an open and blooming beauty that enriches the moment."

For event work, wedding bouquets and funeral arrangements it is important to use open flowers. Tesselaar Alstroemeria is therefore launching the Alstro Special line. We allow the flowers to open on the crop, so that they can absorb their valuable nutrients for a longer period of time. These flowers are specially harvested on order. They have a shelf life of at least 10 days and have more intense colors. On request they can also be defoliated, so that the flowers can be processed immediately. The Alstro Special offer is visible on Floriday.

Species, selected by us, in this segment:

Estee, Elegance, Bubblicious, Maracana, Rome, Virginia

MAKING PEOPLE HAPPY WITH THE **GROUNDBREAKING** ALSTROEMERIA IS WHAT WE STRIVE FOR EVERY DAY.

Our brands can be found on Floriday. We are happy to help you purchase a nice range of alstroemerias.