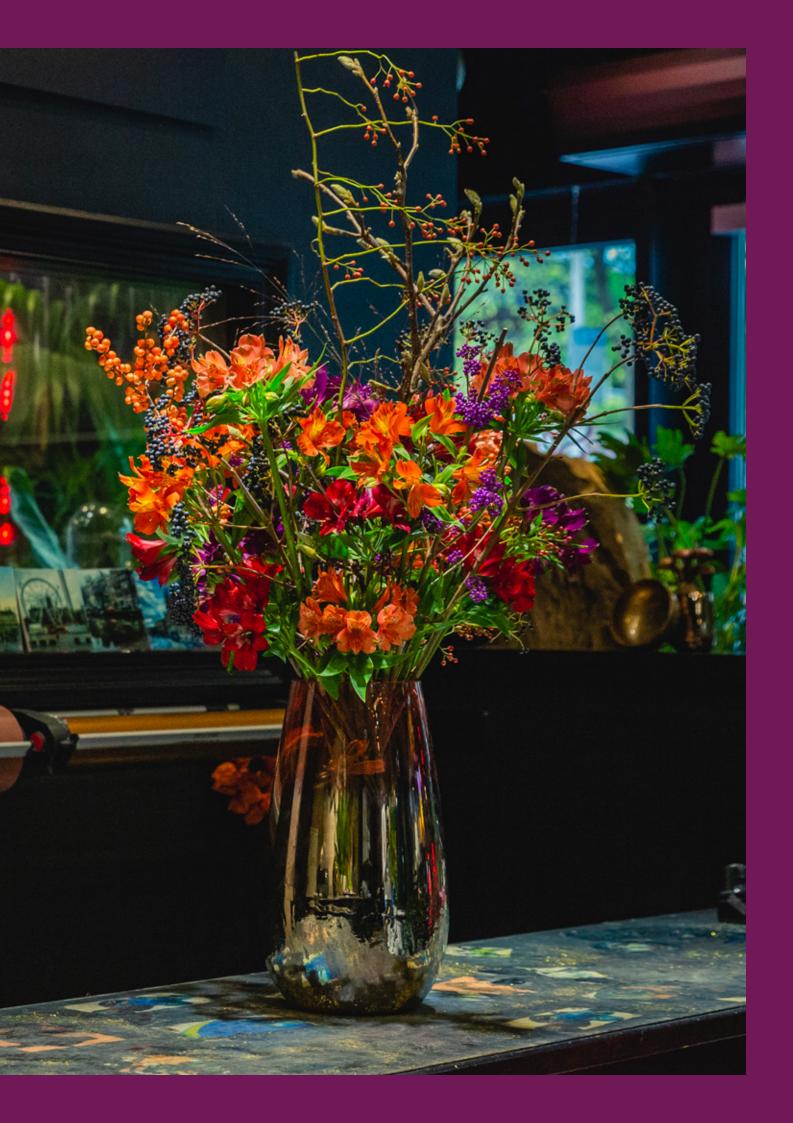

The alstroemeria is often known as a commonly used flower in bouquets. Partly due to its green leaves and many flower buds, it adds volume to a bouquet. The Alstro Nature is perfect for these types of bouquets or in small low vases. With at least 3 flower buds there is always experience in the vase, the alstroemeria is therefore extremely suitable as a sustainable, usable flower.

Species in this segment:

Estee, Mistral, Elegance, Cinnamon, Forza, Tara, Noize, Rome, Carline, Virginia, Nirvana, Wonder Sweet

PURE EXCLUSIVITY, WITH AN OPEN AND BLOOMING BEAUTY THAT ENRICHES SPECIAL MOMENTS.