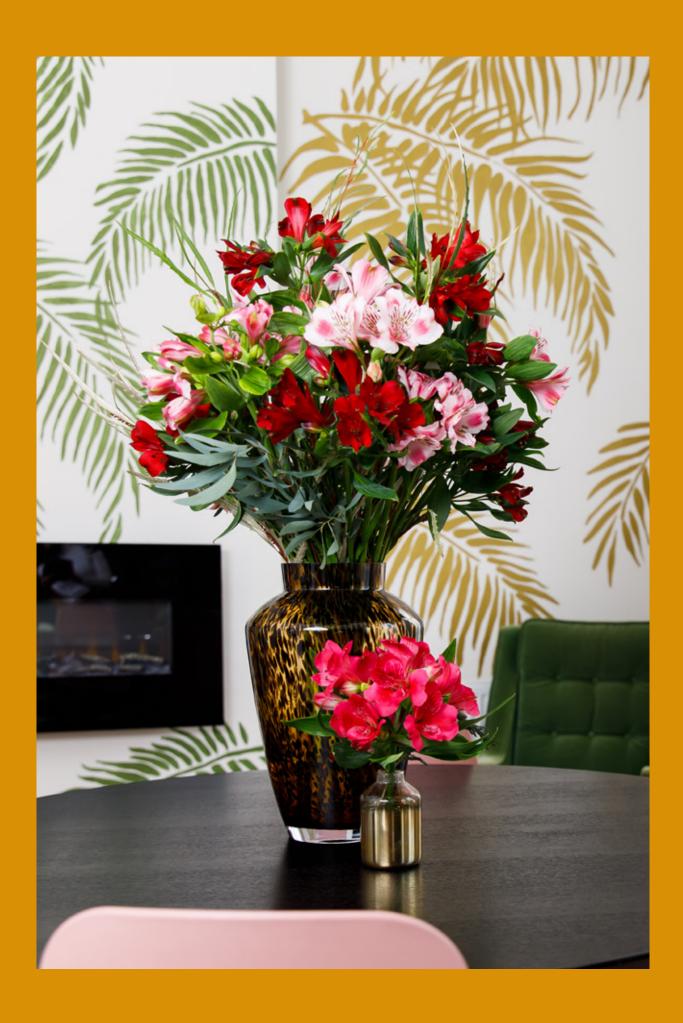

reby make a clear customer promise. Everything is aimed at making people happy with the groundbreaking alstroemeria!

















ALSTRO NATURE



ALSTRO SPECIAL







A SYMBOL OF TIMELESS LUXURY, WITH A STRONG AND HIGH-QUALITY PRESENCE. ABSOLUTE PERFECTION.

"Pure refined Alstroemerias, perfect for the most prestigious moments. A symbol of timeless luxury, with a strong and high-quality presence. Absolute perfection."

Our Alstro Lux is characterized by its heavy stems and many flower buds (at least 4). Our new varieties are all part of the Lux line. Her weight is always at least 60 grams. A real quality flower for the high-end florist.

Species in this segment:

Estee, Elegance, Bubblicious, Cinnamon, Forza, Maracana, Stephanie, Tara, Noize, Panorama, Rome, Carline, Wonder Sweet















ONE THAT FITS EVERY OCCASION, ALWAYS ACCESSIBLE AND ELEGANT, FOR OPTIMAL REFINEMENT.

"Alstroemerias for a touch of authenticity in every bouquet. Perfect for daily use, always accessible and elegant, for optimal refinement."

Alstro Elegance is the perfect flower for use as a mono bunch with a great price-quality ratio. These alstroemerias also contain at least 4 flower buds and are guaranteed to weigh between 45 and 60 grams. This makes it a nice, sturdy flower to work with.

Species in this segment:

Estee, Mistral, Elegance, Bubblicious, Cinnamon, Tara, Noize, Panorama, Rome, Virginia, Nirvana, Wonder Sweet













PERFECT FOR DAILY USE, WITH A NATURAL AND SPIRITED APPEARANCE.

"Our standard, high-quality Alstroemerias for every occasion. Quality that fits every event,