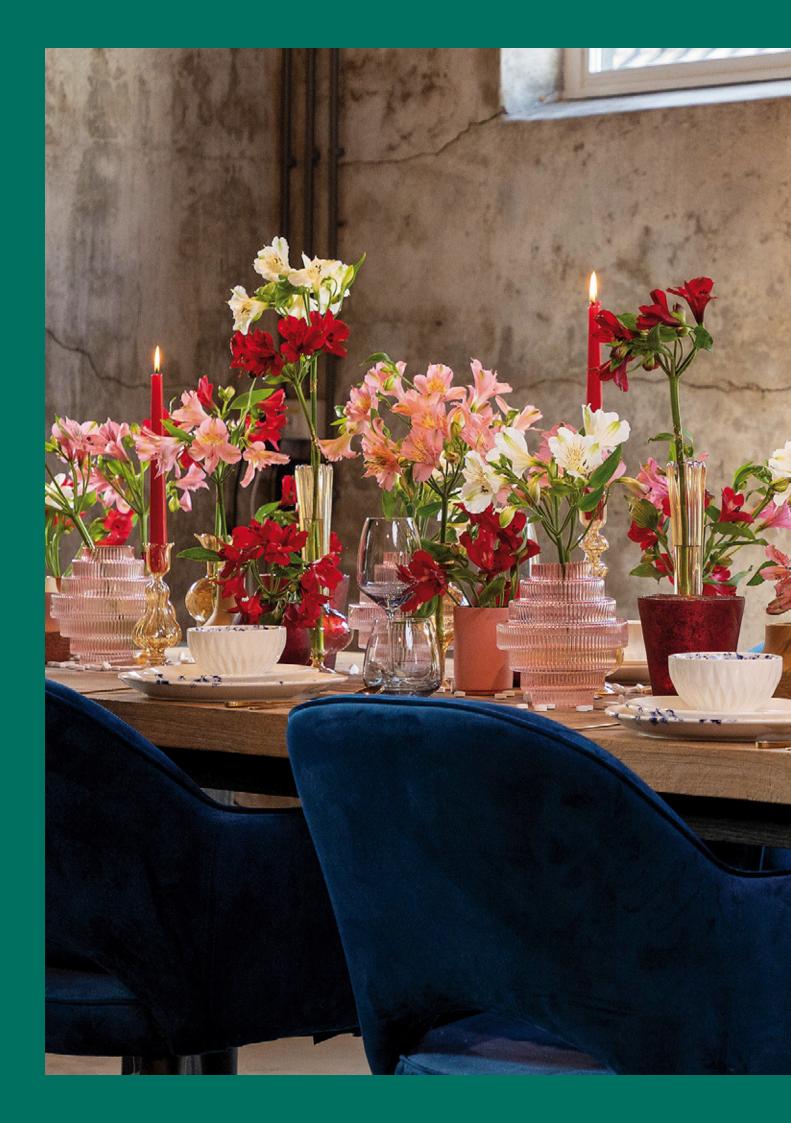

"Exclusive Alstroemerias for extraordinary moments. A choice for pure exclusivity, with an open and blooming beauty that enriches the moment."

For event work, wedding bouquets and funeral arrangements it is important to use open flowers. Tesselaar Alstroemeria is therefore launching the Alstro Special line. We allow the flowers to open on the crop, so that they can absorb their valuable nutrients for a longer period of time. These flowers are specially harvested on order. They have a shelf life of at least 10 days and have more intense colors. On request they can also be defoliated, so that the flowers can be processed immediately. The Alstro Special offer is visible on Floriday.