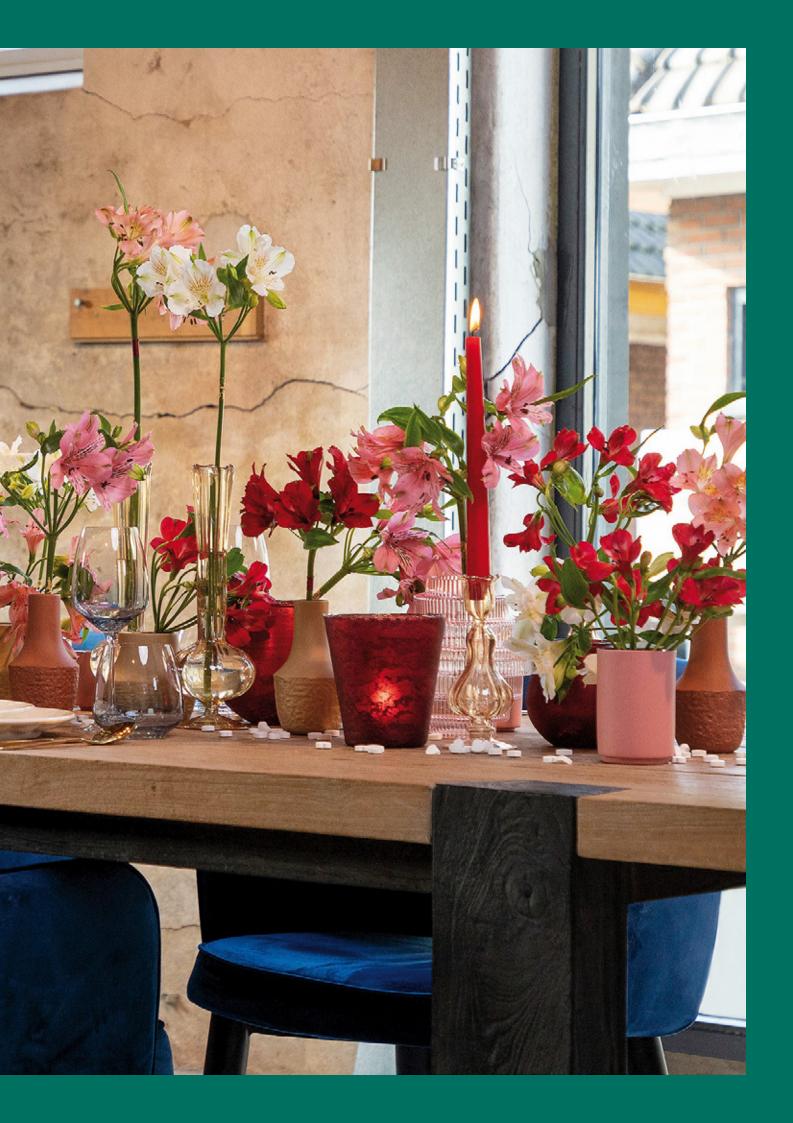

"Exclusive Alstroemerias for extraordinary moments. A choice for pure exclusivity, with an open and blooming beauty that enriches the moment."

For event work, wedding bouquets and funeral arrangements it is important to use open flowers. Tesselaar Alstroemeria is therefore launching the Alstro Special line. We allow the flowers to open on the crop, so that they can absorb their valuable nutrients for a longer period of time. These flowers are specially harvested on order. They have a shelf life of at least 10 days and have more intense colors. On request they can also be defoliated, so that the flowers can be processed immediately. The Alstro Special offer is visible on Floriday.